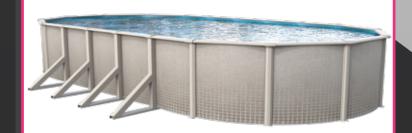

## IMPRESSION™ wall - 52"

- Protectoloc wall coating provides long-lasting protection against scratching and corrosion
- Built from steel for long-lasting durability
- Sand-colored with distinctive grid pattern

#### **BUTTRESS SUPPORT SYSTEM**

- Highly developed structural support
- Reinforcements add vertical strength where water pressure is strongest