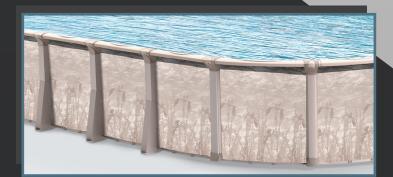

### IRIS™ wall – 52"

Several wall coatings are applied to protect against damaging environmental elements. Built from steel for long-lasting durability Sophisticated pearl color