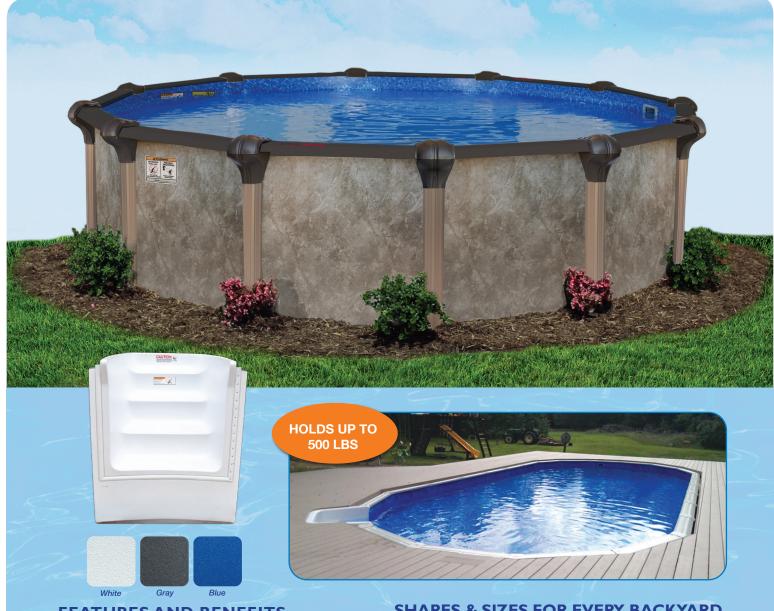

# CORONADO + Integral Walk-In Step

The strength of steel and the beauty of resin combined with an attractive coco colored frame creates the backyard of your dreams.

#### **FEATURES AND BENEFITS**

- Supreme inground quality and stability.
- Easy access to enter and exit the pool.
- Increased swimming area for more usable space.
- Automatic vacs work exceptionally well with streamline design.
- Easier installation process.

### SHAPES & SIZES FOR EVERY BACKYARD

Rounds: 18', 24', 27', 30' Ovals\*: 16' x 28', 16' x 32', 18' x 33'

Steps are sold with a complete pool and connect with the wall for a seamless fit. We do not recommend any retrofitting steps into existing installations. If done, pool and step warranty will no longer be valid. \*Ovals: Step can be placed in the shallow end on the left or right side of the center of the pool.