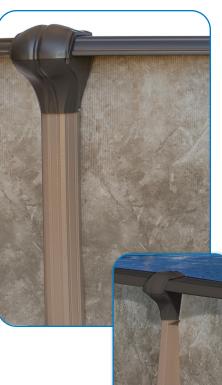

# **Features**

- 10" wrap around top connectors.
- Huge true 8" resin top rails and 7" steel verticals in a soft beige tone.
- Resin components won't crack, peel, or corrode providing years of trouble-free swimming.
- 54" hot-dipped galvanized copper bearing steel wall in an relaxing earthtone color.
- Large, pre-punched skimmer and eyeball return openings • eliminate sharp edges that could cut the liner during installation.
- Exclusive Slide-Bar wall connector continuously joins the pool walls • together for complete structural integrity and ease of assembly. This creates a seamless and smooth swimming environment.
- Corrugated pool wall for flexibility and vertical strength. •
- Compac buttress-free supports on all ovals.
- 8 year full + 22 year prorated pool warranty— Best in the industry!
- Proud to be made in the USA.

• Compac oval supports extend only 9" beyond the sidewall.