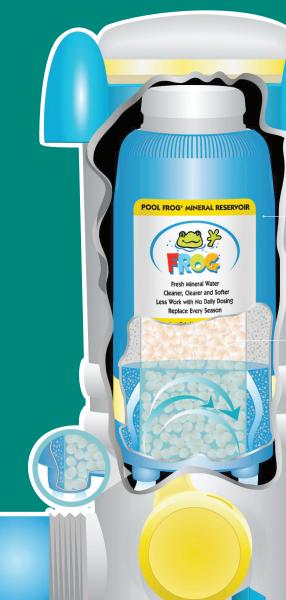

#### POOL FROG® CYCLER Nos • Easily installs and controls the water flow • For use up to 25,000 gallons POOL FROG<sup>®</sup> MINERAL RESERVOIR Maintain clearer, cleaner and softer water with much less chlorine Lasts 6 months POOL FROG<sup>®</sup> BAC PAC COL IROG' BAC PR Provides a long lasting low-dose of chlorine prefilled for no mess FROG BAM Enhances mineral water with a 90-day algae protection quarantee