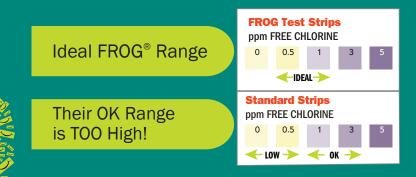

### Why FROG<sup>®</sup> Test Strips?

- · It's the only way to ensure **Fresh Mineral Water**
- It's the only strip with the ideal chlorine range for FROG pools
- · Most test strips show this level as too low, causing confusion
- FROG Test Strips help dial in the right setting for your pool
- The result: Your chlorine Bac Pacs will last up to 50% longer!
- · Using standard test strips can lead to over chlorination and wasting money.