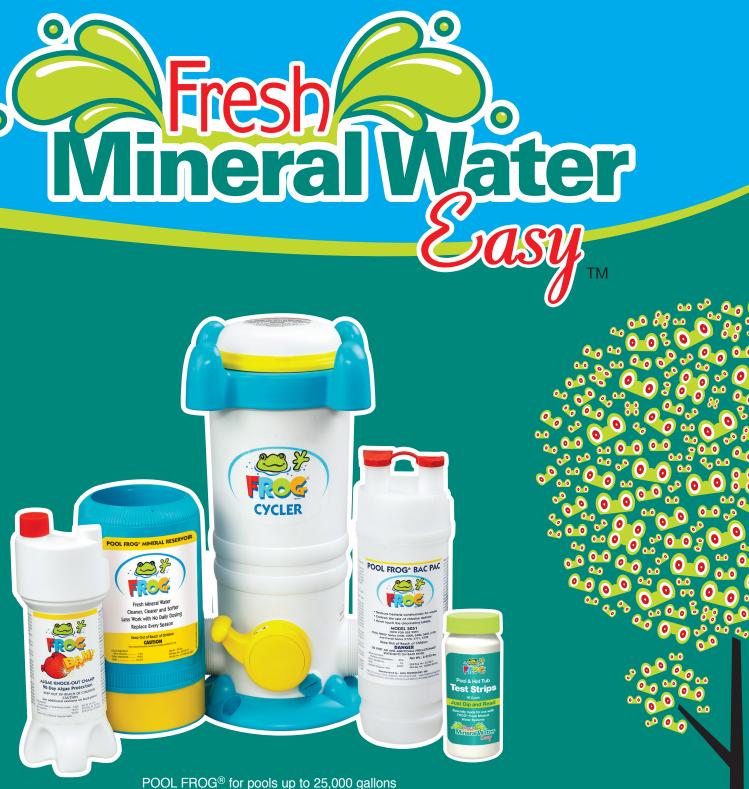

#### **POOL FROG®** For Pools up to 25,000 Gallons

#### POOL FROG® CYCLER Nos • Easily installs and controls the water flow • For use up to 25,000 gallons POOL FROG<sup>®</sup> MINERAL RESERVOIR Maintain clearer, cleaner and softer water with much less chlorine Lasts 6 months POOL FROG<sup>®</sup> BAC PAC COL IROG' BAC PR Provides a long lasting low-dose of chlorine prefilled for no mess FROG BAM Enhances mineral water with a 90-day algae protection quarantee