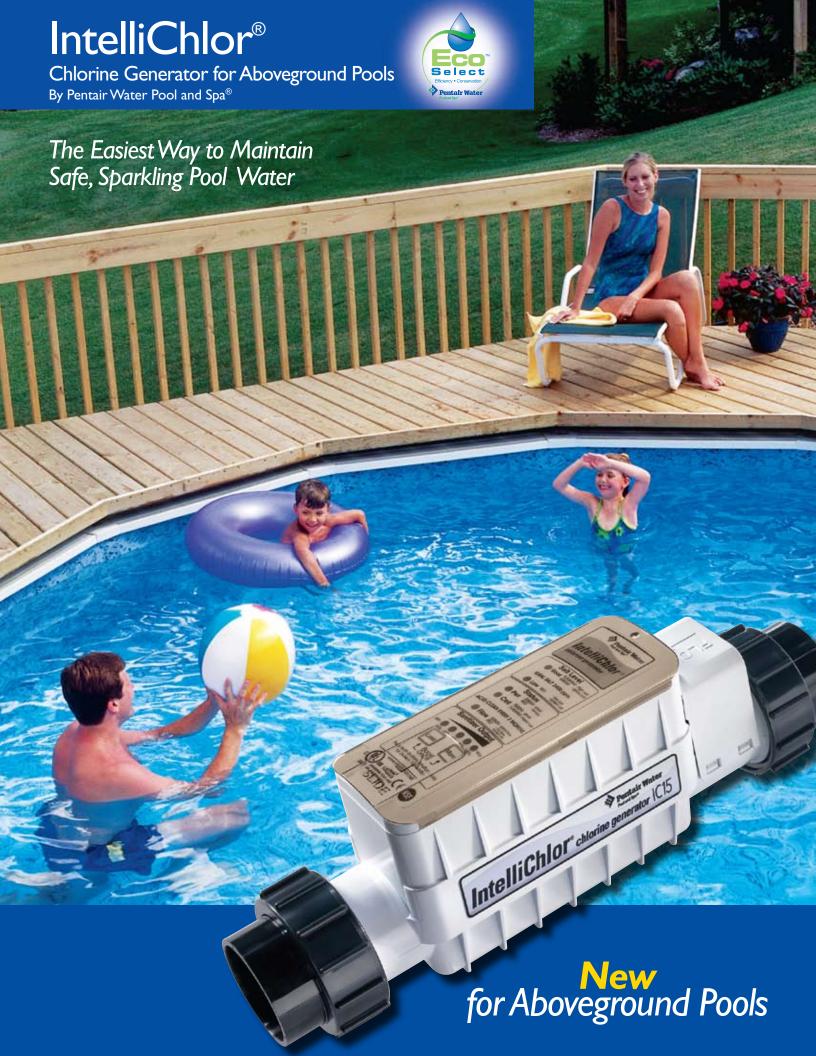

### Introducing the

# Intelligent Alternative to Handling Chlorine

### Sparkling Pool Water has Never Been This Easy

Electrolytic Chlorine Generation is the easiest, most effective and convenient way to keep pool water crystal clear and safe. The IntelliChlor<sup>®</sup> IC15 chlorine generator uses common table salt to produce all the chlorine your aboveground pool needs.

# Taking Electrolytic Chlorine Generation to a Higher Level of Convenience

IntelliChlor IC I 5 is the new standard in chlorine generator technology, giving you the ultimate in convenience, reliability, and safety. To understand why the IntelliChlor IC I 5 is better, it helps to first understand how it works.