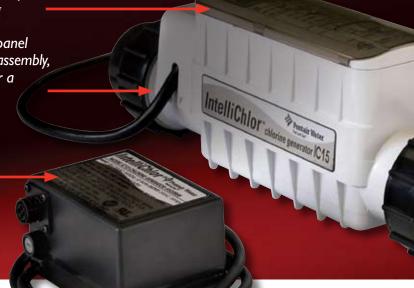

## Take the guesswork out of sanitization with Easy-to-read Displays and User-friendly Controls

the 2" threaded couplings make plumbing connections quick and easy

Clear, sliding cover protects settings and permits easy system status viewing

The cell and control panel are combined in one assembly, so there's no need for a separate control box

Sealed mini power center mounts to the wall at pump/ equipment pad for easy AC wiring

### Reliability is Built In

The IntelliChlor IC15 chlorine generator is engineered to stand up to the toughest pool conditions and provide years of dependable performance.

- Titanium electrode cell blades are coated with Ruthenium oxide.
- Control electronics are isolated in the cell, away from high heat components, for longer cell life.
- Totally waterproofed electronics for maximum reliability.
- Rugged, dependable power supply/transformer is UL Listed and can be mounted vertically on the wall up to 15 feet away from the cell.
- Union inlet and outlet connections make cell replacement fast and easy.