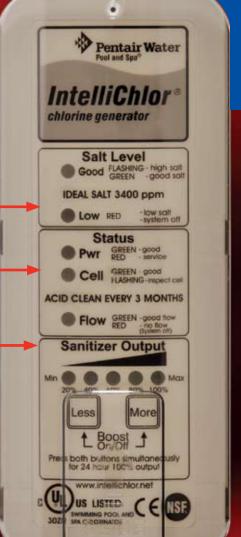

Two LED Salt Level Indicators

Two-color Status Displays

Five Sanitizer Output Levels with Two-button Control

### Simple and Safe

Monitoring chlorine production is easy with the IntelliChlor IC I 5. It's the only one with all controls and displays built into the cell—and the only one providing so much helpful feedback to you. Just select from one of five sanitizing levels to easily manage chlorine addition.

- Easy-to-view displays enable fast checking of salt levels, cell cleanliness, sanitizer output and water flow.
- Adjustment is as easy as pressing two buttons.
- All performance data—production settings, hours of operation, chlorine output, cell cleaning cycles, salt readings and water temperature averages—are captured daily, making it easy to maintain perfect water.
- Exclusive cell use tracking feature communicates remaining hours of cell life in real-time.
- Integrated sensors in the generator cell ensure that water flow is adequate for safe chlorine generation; under low water temperature conditions, automatic shut-off feature protects the unit and prolongs cell life.
- IntelliChlor IC15 only operates when your pool pump is running, ensuring system efficiency and safety.

## Take the guesswork out of sanitization with Easy-to-read Displays and User-friendly Controls

the 2" threaded couplings make plumbing connections quick and easy

Clear, sliding cover protects settings and permits easy system status viewing